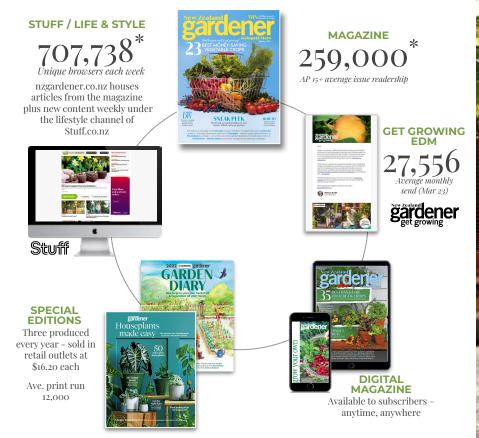

# More than a magazine

It's a community of gardeners

### Average monthly send

27,556\*

tenunhit to you by